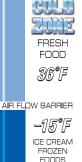

# **Two Separate Food Zones**

Vend refrigerated foods from the top zone at 36°F and frozen deserts at -15°F from the bottom.

**Full Frozen Configuration** Available!