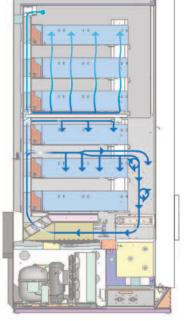

# Alpine Combi Satellite Refrigerated & Frozen Food Merchandiser

The innovative Combi Satellite design features next generation air flow architecture. Dispense refrigerated AND frozen foods from the same machine using a common delivery fall space.

# Sample Configuration

# **Two Separate Food Zones**

Vend refrigerated foods from the top zone at 36°F and frozen deserts at -15°F from the bottom.

**Full Frozen Configuration** Available!