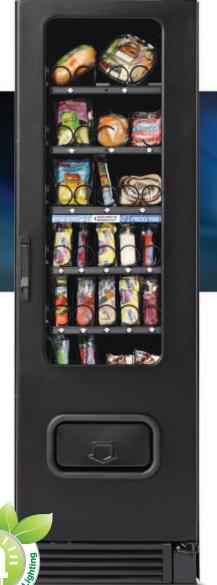

# Alpine Combi Satellite Refrigerated & Frozen Food Merchandiser

The innovative Combi Satellite design features next generation air flow architecture. Dispense refrigerated AND frozen foods from the same machine using a common delivery fall space.

- Two machines in one. Refrigerated foods from the top ice cream and other frozen foods from the bottom
- Sell more in less space Only 22" wide
- Glass front design reduces shopping and provides always full appearance
- LED lighting enhances product presentation, requires no service for minimum of **5 years** and reduces lighting energy costs by 73% over fluorescent equipped models
- Convertible in the field to fully refrigerated or fully frozen
- USD connectivity
- 2 year warranty

# **Two Separate Food Zones**

Vend refrigerated foods from the top zone at 36°F and frozen deserts at -15°F from the bottom.

**Full Frozen Configuration** Available!

# **LED Lighting**

**Enhances product** presentation promoting more sales. No bulb servicing for 5 years. Energy efficient and eco-friendly.

#### **Glass Front** Merchandising

Promotes always full appearance, reduces "shopping" and facilitates proper product rotation.